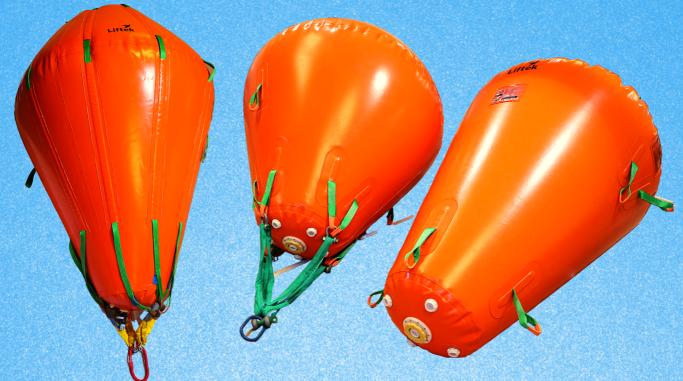

## **PRODUCTS & APPLICATIONS**

| PRODUCT NAME                      | PRODUCT CODE |
|-----------------------------------|--------------|
| PARACHUTE SUBSEA AIRLIFT BAG      | PSAB         |
| FULLY ENCLOSED SUBSEA AIRLIFT BAG | FESAB        |
| FULLY ENCLOSED CYLINDRICAL BAG    | FECB         |
| SINGLE POINT BOUYANCY POD         | SPBP         |

## FULLY ENCLOSED CYLINDRICAL BAG (FECB) WLL: 1MT to 50MT

- Suited for buoyancy and general lifting applications including shallow water and surface flotation and salvage, reducing draft of a vessel, and towing
- Manufactured with UV-resistant and durable PVC-coated polyester fabric
- HF Welded seams ensure high strength and integrity
- Equipped with certified shackles and high tensile polyester webbing for stable lifting and flotation of even difficult-shaped objects
- · Fitted with suitable automatic air-relief valves and inflation/deflation ports.
- Low maintenance and easy to clean
- Meets relevant norms of IMCA D-016 Rev 4:2016 guideline
- Comes with User Operational Manual and Log Book