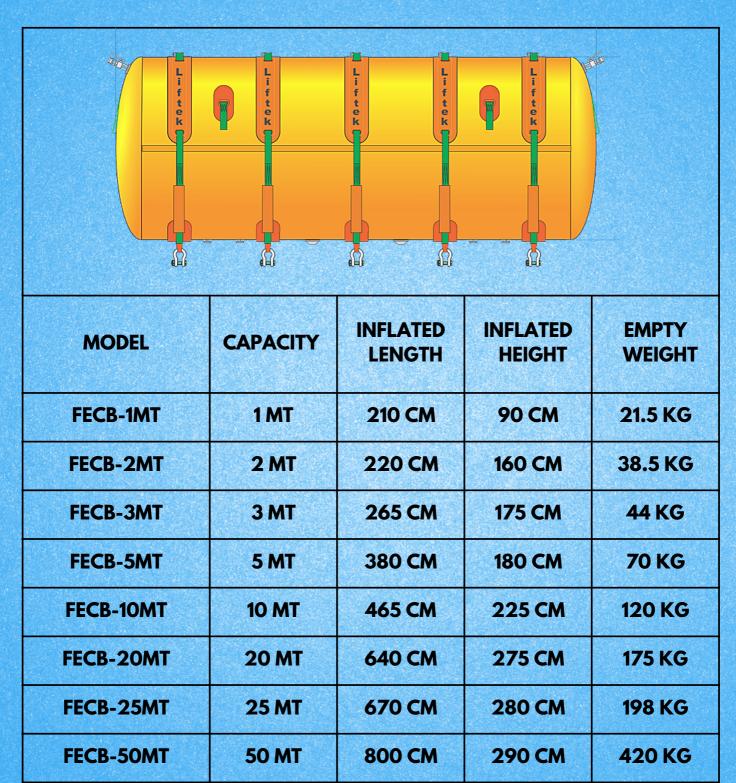

## **FULLY ENCLOSED CYLINDRICAL BAG (FECB)**

WLL: 1MT to 50MT

All dimensions are approximate and subject to change without prior notice