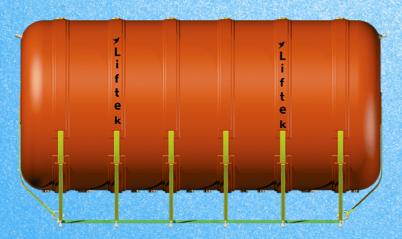

## FULLY ENCLOSED CYLINDRICAL BAG (FECB) WLL: 1MT to 50MT

- Suited for buoyancy and general lifting applications including shallow water and surface flotation and salvage, reducing draft of a vessel, and towing
- Manufactured with UV-resistant and durable PVC-coated polyester fabric
- HF Welded seams ensure high strength and integrity
- Equipped with certified shackles and high tensile polyester webbing for stable lifting and flotation of even difficult-shaped objects
- · Fitted with suitable automatic air-relief valves and inflation/deflation ports.
- Low maintenance and easy to clean
- Meets relevant norms of IMCA D-016 Rev 4:2016 guideline
- Comes with User Operational Manual and Log Book