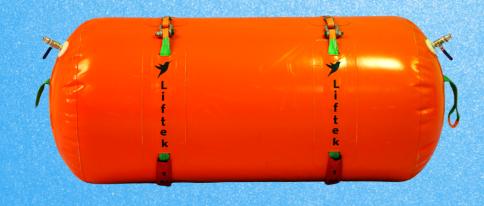

## FULLY ENCLOSED CYLINDRICAL BAG (FECB) WLL: 1MT to 50MT

- Suited for buoyancy and general lifting applications including shallow water and surface flotation and salvage, reducing draft of a vessel, and towing
- Manufactured with UV-resistant and durable PVC-coated polyester fabric
- HF Welded seams ensure high strength and integrity
- Equipped with certified shackles and high tensile polyester webbing for stable lifting and flotation of even difficult-shaped objects
- · Fitted with suitable automatic air-relief valves and inflation/deflation ports.
- Low maintenance and easy to clean
- Meets relevant norms of IMCA D-016 Rev 4:2016 guideline
- Comes with User Operational Manual and Log Book

## **FULLY ENCLOSED CYLINDRICAL BAG (FECB)**

WLL: 1MT to 50MT

All dimensions are approximate and subject to change without prior notice